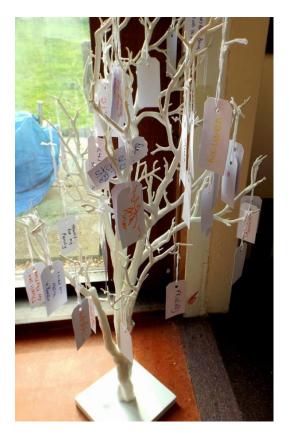

# **Gratitude Tree**

The gratitude tree is a great tool to help keep your focus on things you are grateful for rather than dwelling on things you don't have or can't do. The benefits of this way of thinking are huge.

#### **Materials**

- One Twig Tree (Note: Below we have put the links to where you can purchase a twig tree and labels but if you can't get them, you can get creative with coat hangers, a plant or even bring out your Christmas Tree!)
- Labels and string
- Colour pens, pencils or crayons
- Stickers

### **Instructions**

- Write lots of different things that you are grateful for on the labels.
- 2. Write or draw with lots of different colours and add stickers so your gratitude tree is bright and colourful
- 3. Hang them on the twig tree, or a plant, or coat hangers or even your Christmas tree!
- 4. Read them regularly to remind you of all the things you have to be grateful for this can be anything from 'ice cream', 'chocolate', 'scoring a goal at football' to things like 'water', 'my friends' and 'living in a nice house'. The list is endless!