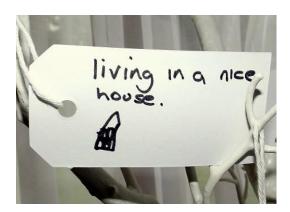

### **Instructions**

- Write lots of different things that you are grateful for on the labels.
- 2. Write or draw with lots of different colours and add stickers so your gratitude tree is bright and colourful
- 3. Hang them on the twig tree, or a plant, or coat hangers or even your Christmas tree!
- 4. Read them regularly to remind you of all the things you have to be grateful for this can be anything from 'ice cream', 'chocolate', 'scoring a goal at football' to things like 'water', 'my friends' and 'living in a nice house'. The list is endless!